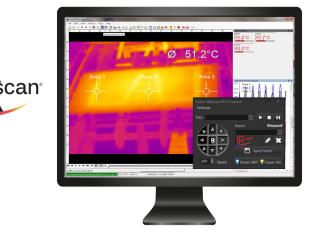

#### **Description**

ΤΕΙΕΑ

Telea has developed IRScan<sup>®</sup>, a complete series of products and software for fire detection system or automation solutions based on Infrared camera.

*IRScan PTZ controller* is a virtual keyboard that manages up to 9 PTZ for thermal imaging devices. Used together with Ethernet RS485/IP server, it allows a full control of pan&tilts, including preset management and tour, over Ethernet LAN.

### Main functions

| Telea IRScan PTZ Co |           | - ×        |
|---------------------|-----------|------------|
| Settings            |           |            |
| Tour                |           | · • •      |
|                     | Preset    | Stopped    |
|                     |           |            |
| <b>⋖</b> 9 ►        | Scan      |            |
| শ্ ন্ প্            | Save      | Preset     |
| 100 🗘 Speed         | Power OFF | Power ON - |

Start & preset management (manual)

• Management of the displacements and select the moving speed

• Store a preset or a tour of preset

• Power On / Off is an auxiliary command that can be used to power or power-down the thermographic cameras installed on PTZ board.