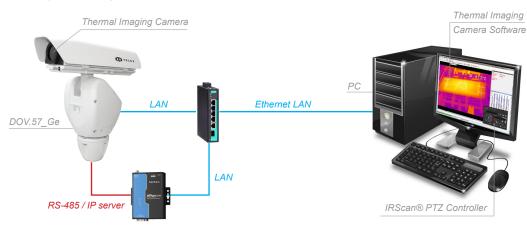

s able to running overlay on the original infrared camera software.

### Main functions

| Telea IRScan PTZ Co |           | - ×        |
|---------------------|-----------|------------|
| Settings            |           |            |
| Tour                |           | · • •      |
|                     | Preset    | Stopped    |
|                     |           |            |
| <b>⋖</b> 9 ►        | Scan      |            |
| শ্ ন্ প্            | Save      | Preset     |
| 100 🗘 Speed         | Power OFF | Power ON - |

Start & preset management (manual)

• Management of the displacements and select the moving speed

• Store a preset or a tour of preset

• Power On / Off is an auxiliary command that can be used to power or power-down the thermographic cameras installed on PTZ board.



The "T TELEA" brand and "T" logo are registered trademark of Telea Tecnovision S.r.l. Specifications may be subject to change for improvement without prior notice.



Head Office and Factory: Telea Tecnovision Srl Italy tel. +39 02 9952517 fax. + 39 02 40700322 telea@telea.com www.telea.com

#### Basic system configuration